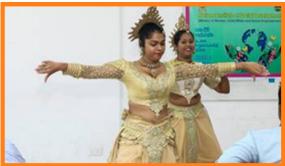

#### **Padura Programme**

On February 29th, 2024, the Bachelor of Social Work (BSW) 2021/22 cohort orchestrated the "Padura" cultural event, held at the esteemed premises of the National Institute of Social Development (NISD). This vibrant occasion served as a platform to unveil the diverse talents residing within the student body of NISD. The event boasted an array of captivating performances, encompassing singing, dancing, and dramatic showcases. Through these artistic expressions, attendees were treated to an immersive experience celebrating the rich cultural tapestry and creative prowess of the participants.