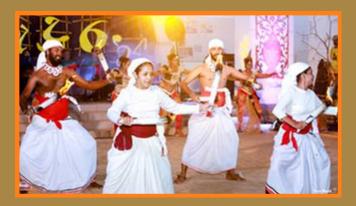

#### **Padura Programme**

On February 29th, 2024, the Bachelor of Social Work (BSW) 2021/22 cohort orchestrated the "Padura" cultural event, held at the esteemed premises of the National Institute of Social Development (NISD). This vibrant occasion served as a platform to unveil the diverse talents residing within the student body of NISD. The event boasted an array of captivating performances, encompassing singing, dancing, and dramatic showcases. Through these artistic expressions, attendees were treated to an immersive experience celebrating the rich cultural tapestry and creative prowess of the participants.