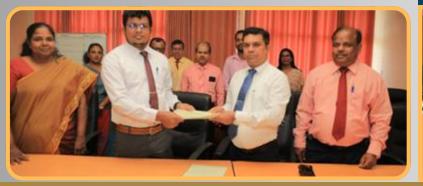

#### **MEMORANDUM OF UNDERSTANDING**

Department of Samurdhi Development and National Institute of Social Development

With support of Sri Lanka Foreign Employment Bureau, a MoU has been signed in between Department of Samurdhi Development and National Institute of Social Development to provide Japanese language proficiency for disadvantages and low-income families. The aim of this programme was to provide language proficiency and professional training proficiency certificate from the Foreign Employment Bureau aiming to target jobs in the professional training field. This MoU was signed on 29th of February 2024 to conduct Japanese language proficiency classes from 2024.03.01 to 2025.02.08.