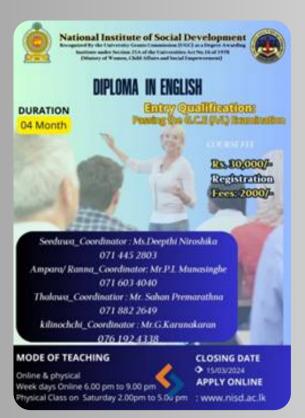

#### Calling application for Diploma in English

The Diploma in English at the National Institute of Social Development (NISD) and its regional centres in Thalawa, Anuradhapura, Ranna, Ampara, and Kilinochchi is designed to create well-rounded individuals who can effectively communicate, think critically, and contribute meaningfully in different settings.