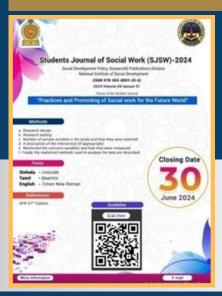

### STUDENTS JOURNAL OF SOCIAL WORK (REFERRED JOURNAL)

The Students Journal (Annual) 2024 to be published under the theme of "Practices andpromoting of social work for the future world" and the articles will be published under the tri-language policy. Social work addresses psycho-social research interventions, problems, preventive treatment of acute and chronic conditions, and community, organizational, policy and administrative issues. National Institute of Social Development is publishing Students Journals embark on a mission to provide information on field based Psychosocial and thereby disseminate advanced knowledge of the Social Work Education.