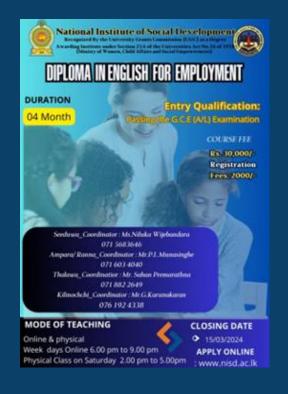

#### Calling application for Certificate in English for Employment

The Diploma in English for Employment at the National Institute of Social Development (NISD) and its regional centres in Thalawa, Anuradhapura, Ranna, Ampara, and Kilinochchi is designed to empower students with the essential language skills required to excel in diverse job fields. The program will focus on improving students' English language proficiency, encompassing speaking, listening, reading, and writing skills.

#### Calling application for Diploma in English for Employment

The Diploma in English at the National Institute of Social Development (NISD) and its regional centres in Thalawa, Anuradhapura, Ranna, Ampara, and Kilinochchi is designedto provide students with language skills needed to thrive in professional environments where English is used.