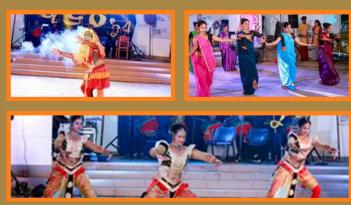

#### **Padura Programme**

On February 29th, 2024, the Bachelor of Social Work (BSW) 2021/22 cohort orchestrated the "Padura" cultural event, held at the esteemed premises of the National Institute of Social Development (NISD). This vibrant occasion served as a platform to unveil the diverse talents residing within the student body of NISD. The event boasted an array of captivating performances, encompassing singing, dancing, and dramatic showcases. Through these artistic expressions, attendees were treated to an immersive experience celebrating the rich cultural tapestry and creative prowess of the participants.