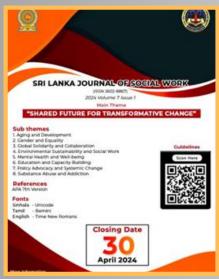

#### SRI LANKA JOURNAL OF SOCIAL

#### **WORK**

Social Development Policy, Research and Publications Division of National Institute of Development publish the Journal of Social Work in Sri Lanka annually to Social Work knowledge among scholars. The main theme of this magazine, published in 2024, is "Shared **Future** Transmarine Change". This journal publishes academic and research articles of the academic staff of the National Institute of Social Development and it is a guide for students and newcomers to the field of social work.