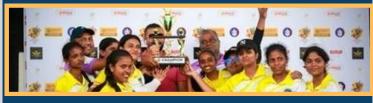

#### **Cricket Tournament**

The Bachelor of Social Work (BSW) 2020/21 cohort successfully organized the annual cricket tournament on February 21st and 22nd of 2024, at the Katunayake Davindra Mendis playground. The event saw active participation from 10 teams in the Men's category, comprising students, academic and non-academic staff members. Additionally, four teams competed in the Women's category.

Remarkably, both the Men's and Women's championships were secured by the BSW 2022/23 cohort. The runners-up positions were clinched by the BSW 2021/22 batch and the Non-Academic Women's team. Elevating the occasion, former Sri Lankan Cricketers Anusha Samaranayake and Dhammika Prasad graced the event as chief guests, adding prestige to the tournament.